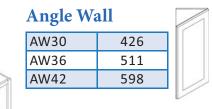

287 |          |     |          |     |          |     |   |



1. Available in AG and TW Only

#### Wall Diagonal Corner

| WDC2430   | 624  |  |
|-----------|------|--|
| WDC2436   | 782  |  |
| WDC2442   | 830  |  |
| WDC273615 | 1182 |  |
| WDC274215 | 1414 |  |

| Wall End Shelf Open Shelves |     |  |  |  |
|-----------------------------|-----|--|--|--|
| WES530                      | 182 |  |  |  |
| WES536                      | 218 |  |  |  |
| WES542                      | 257 |  |  |  |

305

360

414

Wall Cubes

WC630

WC636

WC642

| Wall | Corner | Cabinet |
|------|--------|---------|
|      |        |         |



#### Wine Rack

W3018WR 398

**Microwave Oven** 

MWO3018PM-12



#### Wall Cabinet-2 Built in

760



closing Glass Doors are available for this unit

W18XXGD



337

**Platinum Pricing** 



#### Wall Cabinets





**Glass Doors** With and without Mullions Styles on page G3

Without Mullion

With Mullion



#### **Base Cabinets**

24"W -36"W = 2 Butt Doors (2 doors that open towards each other not separated by a center stile.)

#### **Sink Bases**

| SB24B | 584 |  |
|-------|-----|--|
| SB27B | 612 |  |
| SB30B | 634 |  |
| SB33B | 659 |  |
| SB36B | 681 |  |
| SB42B | 879 |  |





and SB30B SB33B, SB36B and SB42B

#### Farm Sink Bases

| 903 |
|-----|
| 945 |
| 986 |
|     |

**Base Cabinets** 

B09

B12



#### 422 477 497 521 588 630 B09-B21 B24B-B30B



## Base Diagonal Corner Sink





BDCF36KFL Front frame, door and drawer front, floor and toe kick only (not full Cabinet)

| 012  | .,, |
|------|-----|
| B15  | 497 |
| B18  | 521 |
| B21