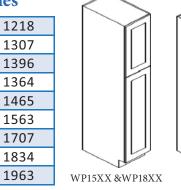

#### **Wall Pantries**

| WP1584 <sup>1</sup>           | 976  |  |
|-------------------------------|------|--|
| WP1590 <sup>1</sup>           | 1048 |  |
| WP1596 <sup>1</sup>           | 1119 |  |
| WP1884                        | 1093 |  |
| WP1890                        | 1174 |  |
| WP1896                        | 1254 |  |
| WP2484B                       | 1368 |  |
| WP2490B                       | 1473 |  |
| WP2496B                       | 1574 |  |
| 1. WP15XX not available in KE |      |  |

#### WP15XX &WP18XX

WP24XX

# Wall PantriesWP15841218WP15901307WP15961396WP18841364WP18901465

WP1896

WP2484B

WP2490B

WP2496B

DWR33412