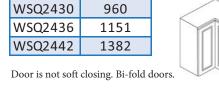

#### Wall Corner Cabinet

| WSQ2430 | 960  |
|---------|------|
| WSQ2436 | 1151 |
| WSQ2442 | 1382 |

Door is not soft closing. Bi-fold doors.

| W3( | )18V | WR | 398 |  |
|-----|------|----|-----|--|

Wine Rack