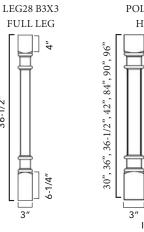

#### **Decor Legs**

| U U                      |     |
|--------------------------|-----|
| TP3/WF34-1/2"            | 418 |
| LEG75 B3x3 <sup>1</sup>  | 505 |
| LEG81                    | 354 |
| LEG82                    | 335 |
| LEG83 <sup>1</sup>       | 392 |
| POLE75-B3 <sup>1</sup>   | 459 |
| POLE75-W330 <sup>1</sup> | 255 |
| POLE75-W336 <sup>1</sup> | 281 |
| POLE75-W342 <sup>1</sup> | 323 |
| POLE75-T384 <sup>1</sup> | 556 |
| POLE75-T390 <sup>1</sup> | 588 |
| POLE75-T396 <sup>1</sup> | 622 |
|                          |     |

1. Not available in AP