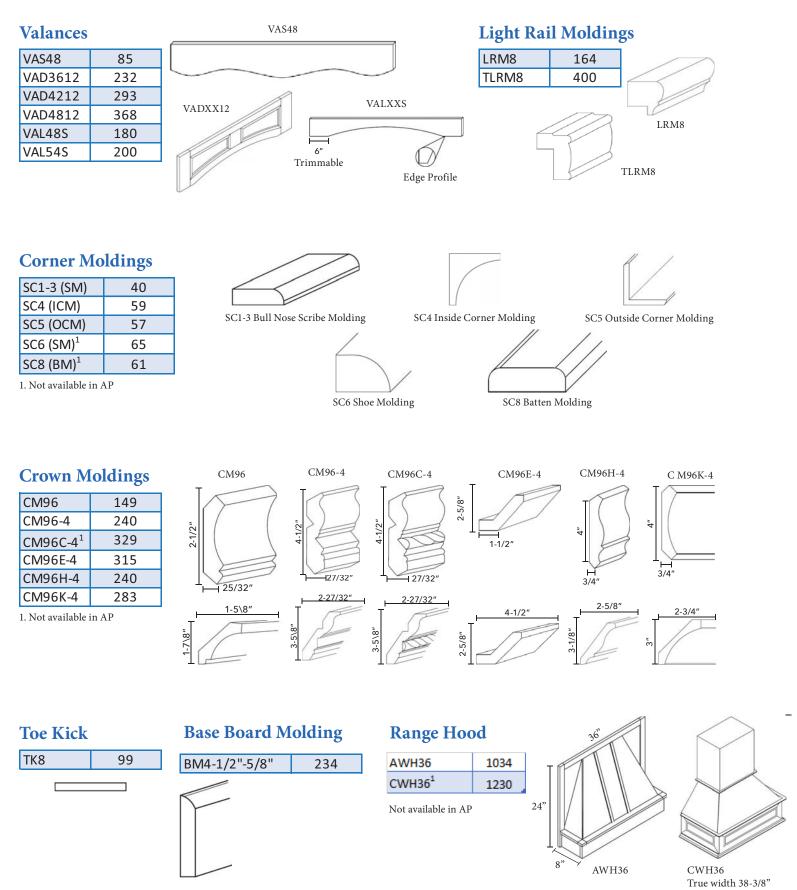

EP2496-3/4"    | 483 |   |
| REP2484(3)-3/4" | 489 |   |
| REP2496(3)-3/4" | 584 | 5 |
| REP3096(3)-3/4" | 792 |   |

Dishwasher Panels With 3" Return

162

Without (3) Return With (3) Return

• (3) = 3" Return

• REP24XX and REP24XX(3) have 2 finished edges usable without 3" return

• REP3096(3)-3/4 has 1 finished edge usable with or without 3" return

# Trash Can Pull OutTCR21-2679

TCR21-2 Fits B18 or B21 Sold Separately

- Full Extension, not soft closingIncludes 2 plastic cans approx
- 29qt capacity



BP48341214

#### Pull Outs Roll Out Trays

|         | •   |
|---------|-----|
| 15RT-DR | 178 |
| 18RT-DR | 200 |
| 24RT-DR | 218 |
| 27RT-DR | 240 |
| 30RT-DR | 263 |
| 33RT-DR | 319 |
| 36RT-DR | 376 |
|         |     |







## Fillers, Trim, Moldings, Legs, Corbels and Appliques







## Fillers, Trim, Moldings, Legs, Corbels and Appliques



| WF3-3/4                 | 44   |  |  |  |
|-------------------------|------|--|--|--|
| WF336-3/4               | 55   |  |  |  |
| WF342-3/4               | 69   |  |  |  |
| WF384-3/4               | 127  |  |  |  |
| WF396-3/4               | 149  |  |  |  |
| WF6-3/4                 | 91   |  |  |  |
| WF642-3/4               | 133  |  |  |  |
| WF696-3/4               | 293  |  |  |  |
| BF3-3/4                 | 73   |  |  |  |
| BF6-3/4                 | 123  |  |  |  |
| A30WF                   | 73   |  |  |  |
| A36WF                   | 91   |  |  |  |
| A42WF                   | 103  |  |  |  |
| A3BF                    | 99   |  |  |  |
| A6BF                    | 206  |  |  |  |
| CLB334-1/2 <sup>1</sup> | 343