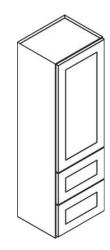

#### **Desk Drawer (Makeup Drawer)**

Available in KC and KM only.

SVDU = Desk Drawer 30"W x 7"H x 20"D

#### **Desk Drawer (Makeup Drawer)**