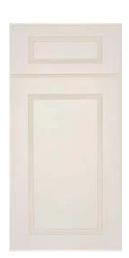

# **Pricing Gold**

| r                    |                                                       |  |
|----------------------|-------------------------------------------------------|--|
| Door Style           | Ice White Shaker (AW)                                 |  |
| Cabinet Style        | Full Overlay, Butt Door                               |  |
| Wall & Base          | Recessed Square                                       |  |
| Front Frame          | 3/4" Solid Birch                                      |  |
| Door Frame           | MDF (To Avoid Expansion)                              |  |
| Door Center          | MDF (To Avoid Expansion)                              |  |
| Sides (Wall & Base)  | 1/2" A-Grade Plywood with Wood Veneer                 |  |
| Top & Bottom (Wall)  | 1/2" A-Grade Plywood with Wood Veneer                 |  |
| Bottom (Base)        | 3/8" A-Grade Plywood with Wood Veneer                 |  |
| Cabinet Interior     | Matches Door Color                                    |  |
| Back Panel           | 1/2" Picture Frame Recess Style                       |  |
| Hinges               | Concealed 6-Way Adjustable Soft Close Door Hinges     |  |
| Connectors           | Pre-installed, Color Coated Metal Clip, Won't Tarnish |  |
| Shelves              | 3/4" A-Grade Plywood with Wood Veneer                 |  |
|                      | Solid Wood 17mm (Close to 3/4")                       |  |
|                      | Drawer Bottom 3/8" Plywood                            |  |
| Drawer Box           | Drawer Length 21"                                     |  |
|                      | Dovetail Construction                                 |  |
|                      | Natural Finish                                        |  |
| Drawer Glides        | Undermount, Full Extension with Soft Closing Feature  |  |
| Base Corner Supports | Wood Corner Brackets with Wood I-Beam Construction    |  |

| Door Style                                    | Pepper Shaker (AP)                                    |  |  |
|-----------------------------------------------|-------------------------------------------------------|--|--|
| Cabinet Style                                 | Full Overlay, Butt Door                               |  |  |
| Wall & Base                                   | Recessed Square                                       |  |  |
| Front Frame                                   | 3/4" Solid Birch                                      |  |  |
| Door Frame                                    | 3/4" Solid Birch                                      |  |  |
| Door Center                                   | MDF with Birch Veneer                                 |  |  |
| Sides (Wall & Base)                           | 1/2" A-Grade Plywood with Wood Veneer                 |  |  |
| Top & Bottom (Wall)                           | 1/2" A-Grade Plywood with Wood Veneer                 |  |  |
| Bottom (Base)                                 | 3/8" A-Grade Plywood with Wood Veneer                 |  |  |
| Cabinet Interior                              | Matches Door Color                                    |  |  |
| Back Panel                                    | 1/2" Picture Frame Recess Style                       |  |  |
| Hinges                                        | Concealed 6-Way Adjustable Soft Close Door Hinges     |  |  |
| Connectors                                    | Pre-installed, Color Coated Metal Clip, Won't Tarnish |  |  |
| Shelves 3/4" A-Grade Plywood with Wood Veneer |                                                       |  |  |
|                                               | Solid Wood 17mm (Close to 3/4")                       |  |  |
|                                               | Drawer Bottom 3/8" Plywood                            |  |  |
| Drawer Box                                    | Drawer Length 21"                                     |  |  |
|                                               | Dovetail Construction                                 |  |  |
|                                               | Natural Finish                                        |  |  |
| Drawer Glides                                 | Undermount, Full Extension with Soft Closing Feature  |  |  |
| Base Corner Supports                          | Wood Corner Brackets with Wood I-Beam Construction    |  |  |