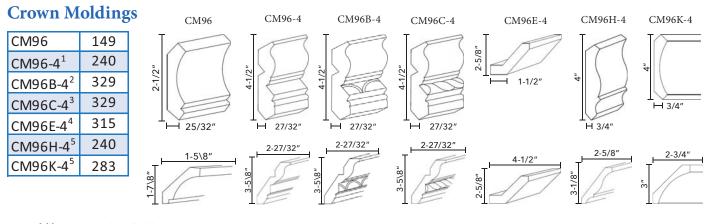

|  |
| • (3) = 3" Return With (3)       |     |     |   |            | rn With (3) |  |

Without (3) Return With (3) Return

- REP24XX and REP24XX(3) have 2 finished edges usable without 3" return
- REP3096(3)-3/4 has 1 finished edge usable with or without 3" return

### **Pull Outs**

#### **Trash Can Pull Out** TCR21-2 679

TCR21-2 Fits B18 or B21 Sold Separately

Full Extension, not soft closing ٠ Includes 2 plastic cans approx • 29qt capacity



# **Roll Out Trays**

| 15RT-DR | 178 |
|---------|-----|
| 18RT-DR | 200 |
| 24RT-DR | 218 |
| 27RT-DR | 240 |
| 30RT-DR | 263 |
| 33RT-DR | 319 |
| 36RT-DR | 376 |
| 33RT-DR | 319 |



### Fillers, Trim, Moldings, Legs, **Corbels and Appliques**



#### **Corner Moldings**







## Fillers, Trim, Moldings, Legs, Corbels and Appliques



1. Available in AB, AX, GW, SL, TW

2. Available in SL

3. Available in GW, SL, TW

4. Available in GW, TW

5. Available in AB, AG, AX, GW, TS, TW

| Toe Kick               |           | Rang                                                              | e Hood                           | C <sup>2</sup>        | A                              |