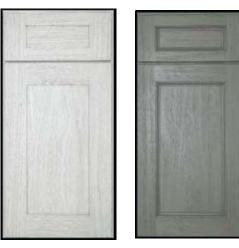

## **Pricing Silver Line**

K-Cinnamon Glaze

K-Cherry Glaze

K-Espresso Glaze

## **SILVER LINE** FEATURES & BENEFITS

| Door Style           | K-Cinnamon Glaze (KM), K-Cherry Glaze ( KC), K-Espresso Glaze (KE) |
|----------------------|--------------------------------------------------------------------|
|                      |                                                                    |
| Cabinet Style        | Full Overlay, Butt Door                                            |
| Wall & Base          | Raised Square (5pc Recessed Drawer Header)                         |
| Front Frame          | 3/4" Solid Birch                                                   |
| Door Frame           | 3/4" Solid Birch                                                   |
| Door Center          | MDF with Birch Veneer                                              |
| Sides (Wall & Base)  | 1/2" A-Grade Plywood with Wood Veneer                              |
| Bottom (Base)        | 1/2" A-Grade Plywood with Wood Veneer                              |
| Cabinet Interior     | Matches Door Color                                                 |
| Back Panel           | 1/2" Picture Frame Recess Style                                    |
| Hinges               | Concealed 6-Way Adjustable Soft Close Door Hinges                  |
| Connectors           | Pre-installed, Color Coated Metal Clip, Won't Tarnish              |
| Shelves              | 3/4" A-Grade Plywood with Wood Veneer                              |
|                      | Solid Wood 5/8" sides                                              |
|                      | Drawer Bottom 1/2" Plywood                                         |
| Drawer Box           | Drawer Length 21"                                                  |
|                      | Dovetail Construction                                              |
|                      | Natural Finish                                                     |
| Drawer Glides        | Undermount, Full Extension with Soft Closing Feature               |
| Base Corner Supports | Wood Corner Brackets, with Wood I-Beam Construction                |