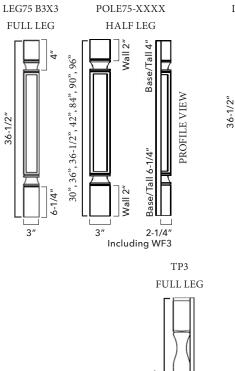

#### **Decor Legs**

| U U                      |     |
|--------------------------|-----|
| TP3/WF34-1/2"            | 418 |
| LEG75 B3x3 <sup>1</sup>  | 505 |
| LEG81                    | 354 |
| LEG82                    | 335 |
| LEG83 <sup>1</sup>       | 392 |
| POLE75-B3 <sup>1</sup>   | 459 |
| POLE75-W330 <sup>1</sup> | 255 |
| POLE75-W336 <sup>1</sup> | 281 |
| POLE75-W342 <sup>1</sup> | 323 |
| POLE75-T384 <sup>1</sup> | 556 |
| POLE75-T390 <sup>1</sup> | 588 |
| POLE75-T396 <sup>1</sup> | 622 |
|                          |     |

1. Not available in AP

#### **Decor** Legs

| -                        |     |
|--------------------------|-----|
| TP3/WF34-1/2"            | 418 |
| LEG81 <sup>1</sup>       | 354 |
| LEG82 <sup>1</sup>       | 335 |
| LEG-SMALL51 <sup>1</sup> | 69  |
| LEG-SMALL52 <sup>2</sup> | 83  |

1. Only available in KM

2. Not available in KE

LEG-SMALL52 HALF LEG