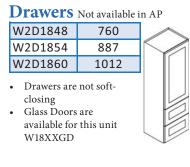

#### Wall Cabinet-2 Built in

**Drawers** Not available in AP

| W2D1848 | 760  |
|---------|------|
| W2D1854 | 887  |
| W2D1860 | 1012 |

- Drawers are not soft-closing
  Glass Doors are available for this unit W18XXGD
- Listed in Wall Cabinet Section in both the order form and on the Online ordering