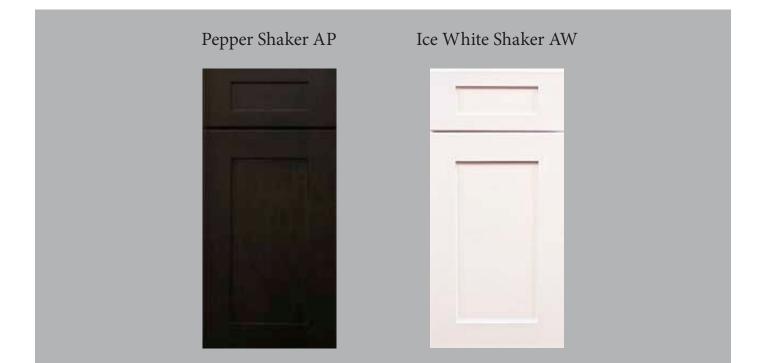

# **Pricing Gold**

| r                    |                                                       |  |
|----------------------|-------------------------------------------------------|--|
| Door Style           | Ice White Shaker (AW)                                 |  |
| Cabinet Style        | Full Overlay, Butt Door                               |  |
| Wall & Base          | Recessed Square                                       |  |
| Front Frame          | 3/4" Solid Birch                                      |  |
| Door Frame           | MDF (To Avoid Expansion)                              |  |
| Door Center          | MDF (To Avoid Expansion)                              |  |
| Sides (Wall & Base)  | 1/2" A-Grade Plywood with Wood Veneer                 |  |
| Top & Bottom (Wall)  | 1/2" A-Grade Plywood with Wood Veneer                 |  |
| Bottom (Base)        | 3/8" A-Grade Plywood with Wood Veneer                 |  |
| Cabinet Interior     | Matches Door Color                                    |  |
| Back Panel           | 1/2" Picture Frame Recess Style                       |  |
| Hinges               | Concealed 6-Way Adjustable Soft Close Door Hinges     |  |
| Connectors           | Pre-installed, Color Coated Metal Clip, Won't Tarnish |  |
| Shelves              | 3/4" A-Grade Plywood with Wood Veneer                 |  |
|                      | Solid Wood 17mm (Close to 3/4")                       |  |
|                      | Drawer Bottom 3/8" Plywood                            |  |
| Drawer Box           | Drawer Length 21"                                     |  |
|                      | Dovetail Construction                                 |  |
|                      | Natural Finish                                        |  |
| Drawer Glides        | Undermount, Full Extension with Soft Closing Feature  |  |
| Base Corner Supports | Wood Corner Brackets with Wood I-Beam Construction    |  |

| Door Style                                    | Pepper Shaker (AP)                                    |  |  |
|-----------------------------------------------|-------------------------------------------------------|--|--|
| Cabinet Style                                 | Full Overlay, Butt Door                               |  |  |
| Wall & Base                                   | Recessed Square                                       |  |  |
| Front Frame                                   | 3/4" Solid Birch                                      |  |  |
| Door Frame                                    | 3/4" Solid Birch                                      |  |  |
| Door Center                                   | MDF with Birch Veneer                                 |  |  |
| Sides (Wall & Base)                           | 1/2" A-Grade Plywood with Wood Veneer                 |  |  |
| Top & Bottom (Wall)                           | 1/2" A-Grade Plywood with Wood Veneer                 |  |  |
| Bottom (Base)                                 | 3/8" A-Grade Plywood with Wood Veneer                 |  |  |
| Cabinet Interior                              | Matches Door Color                                    |  |  |
| Back Panel                                    | 1/2" Picture Frame Recess Style                       |  |  |
| Hinges                                        | Concealed 6-Way Adjustable Soft Close Door Hinges     |  |  |
| Connectors                                    | Pre-installed, Color Coated Metal Clip, Won't Tarnish |  |  |
| Shelves 3/4" A-Grade Plywood with Wood Veneer |                                                       |  |  |
|                                               | Solid Wood 17mm (Close to 3/4")                       |  |  |
|                                               | Drawer Bottom 3/8" Plywood                            |  |  |
| Drawer Box                                    | Drawer Length 21"                                     |  |  |
|                                               | Dovetail Construction                                 |  |  |
|                                               | Natural Finish                                        |  |  |
| Drawer Glides                                 | Undermount, Full Extension with Soft Closing Feature  |  |  |
| Base Corner Supports                          | Wood Corner Brackets with Wood I-Beam Construction    |  |  |