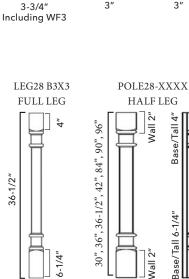

#### **Decor** Legs

| -                        |     |
|--------------------------|-----|
| TP3/WF34-1/2"            | 418 |
| LEG81 <sup>1</sup>       | 354 |
| LEG82 <sup>1</sup>       | 335 |
| LEG-SMALL51 <sup>1</sup> | 69  |
| LEG-SMALL52 <sup>2</sup> | 83  |

1. Only available in KM

2. Not available in KE

LEG-SMALL52 HALF LEG

#### **Decor Legs**

| U U                      |     |
|--------------------------|-----|
| TP3/WF34-1/2"            | 418 |
| LEG75 B3x3 <sup>1</sup>  | 505 |
| LEG81                    | 354 |
| LEG82                    | 335 |
| LEG83 <sup>1</sup>       | 392 |
| POLE75-B3 <sup>1</sup>   | 459 |
| POLE75-W330 <sup>1</sup> | 255 |
| POLE75-W336 <sup>1</sup> | 281 |
| POLE75-W342 <sup>1</sup> | 323 |
| POLE75-T384 <sup>1</sup> | 556 |
| POLE75-T390 <sup>1</sup> | 588 |
| POLE75-T396 <sup>1</sup> | 622 |
|                          |     |

1. Not available in AP