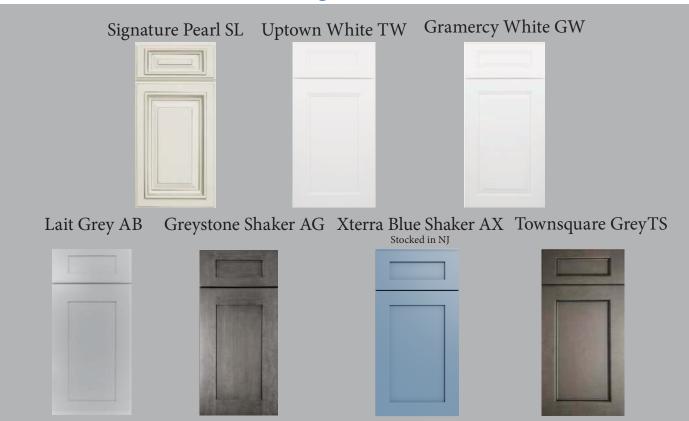

## **Pricing Silver Line**

K-Cinnamon Glaze

K-Cherry Glaze

K-Espresso Glaze

## **SILVER LINE** FEATURES & BENEFITS

| Door Style           | K-Cinnamon Glaze (KM), K-Cherry Glaze ( KC), K-Espresso Glaze (KE) |
|----------------------|--------------------------------------------------------------------|
|                      |                                                                    |
| Cabinet Style        | Full Overlay, Butt Door                                            |
| Wall & Base          | Raised Square (5pc Recessed Drawer Header)                         |
| Front Frame          | 3/4" Solid Birch                                                   |
| Door Frame           | 3/4" Solid Birch                                                   |
| Door Center          | MDF with Birch Veneer                                              |
| Sides (Wall & Base)  | 1/2" A-Grade Plywood with Wood Veneer                              |
| Bottom (Base)        | 1/2" A-Grade Plywood with Wood Veneer                              |
| Cabinet Interior     | Matches Door Color                                                 |
| Back Panel           | 1/2" Picture Frame Recess Style                                    |
| Hinges               | Concealed 6-Way Adjustable Soft Close Door Hinges                  |
| Connectors           | Pre-installed, Color Coated Metal Clip, Won't Tarnish              |
| Shelves              | 3/4" A-Grade Plywood with Wood Veneer                              |
|                      | Solid Wood 5/8" sides                                              |
|                      | Drawer Bottom 1/2" Plywood                                         |
| Drawer Box           | Drawer Length 21"                                                  |
|                      | Dovetail Construction                                              |
|                      | Natural Finish                                                     |
| Drawer Glides        | Undermount, Full Extension with Soft Closing Feature               |
| Base Corner Supports | Wood Corner Brackets, with Wood I-Beam Construction                |

## **PLATINUM** FEATURES & BENEFITS

| Door Style           | Lait Grey Shaker (AB)                                 | Xterra Blue<br>Shaker (AX) | Townsquare Grey (TS)<br>Uptown White (TW) |                       | amercy White (GW)<br>ignature Pearl (SL) |
|----------------------|-------------------------------------------------------|----------------------------|-------------------------------------------|-----------------------|------------------------------------------|
| Cabinet Style        |                                                       | F                          | ull Overlay, Butt Door                    |                       |                                          |
| Wall & Base          |                                                       | Recesse                    | d Square                                  |                       | Raised Square                            |
| Front Frame          |                                                       |                            | 3/4" Solid Birch                          |                       |                                          |
| Door Frame           | MDF (To Avoid                                         | Expansion)                 | 3/4" Soli                                 | d Birch               |                                          |
| Door Center          | MDF                                                   | (To Avoid Expansion)       |                                           | MDF with Maple Veneer | MDF (To Avoid<br>Expansion)              |
| Sides (Wall & Base)  |                                                       | 1/2" A-Gra                 | de Plywood with Wood V                    | /eneer                |                                          |
| Top & Bottom (Wall)  | 1/2" A-Grade Plywood with Wood Veneer                 |                            |                                           |                       |                                          |
| Bottom (Base)        | 3/8" A-Grade Plywood with Wood Veneer                 |                            |                                           |                       |                                          |
| Cabinet Interior     | Matches Door Color                                    |                            |                                           |                       |                                          |
| Back Panel           | 1/2" Picture Frame Recess Style                       |                            |                                           |                       |                                          |
| Hinges               | Concealed 6-Way Adjustable Soft Close Door Hinges     |                            |                                           |                       |                                          |
| Connectors           | Pre-installed, Color Coated Metal Clip, Won't Tarnish |                            |                                           |                       |                                          |
| Shelves              | 3/4" A-Grade Plywood with Wood Veneer                 |                            |                                           |                       |                                          |
|                      | Solid Wood 17mm (Close to 3/4")                       |                            |                                           |                       |                                          |
|                      | Drawer Bottom 1/2" Plywood                            |                            |                                           |                       |                                          |
| Drawer Box           | Drawer Length 21"                                     |                            |                                           |                       |                                          |
|                      | Dovetail Construction                                 |                            |                                           |                       |                                          |
|                      | Natural Finish                                        |                            |                                           |                       |                                          |
| Drawer Glides        | Undermount, Full Extension with Soft Closing Feature  |                            |                                           |                       |                                          |
| Base Corner Supports | Wood Corner Brackets with Wood I-Beam Construction    |                            |                                           |                       |                                          |