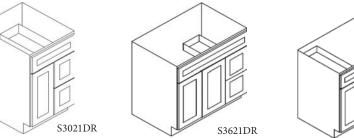

#### Vanity Sink Bases With Drawers

| S3021DL-34-1/2"   | 749  |
|-------------------|------|
| S3021DR-34-1/2"   | 749  |
| S3621BDL-34-1/2"  | 838  |
| S3621BDR-34-1/2"  | 838  |
| S4821B12D-34-1/2" | 1244 |
| S6021B12D-34-1/2" | 1357 |

#### Vanities with Drawers

| S3021DL-34-1/2"   | 883  |
|-------------------|------|
| S3021DR-34-1/2"   | 883  |
| S3621BDL-34-1/2"  | 1006 |
| S3621BDR-34-1/2"  | 1006 |
| S4821B12D-34-1/2" | 1355 |
| S6021B12D-34-1/2" | 1519 |

S3021DR

S4821B and S6021B

S3621BDR