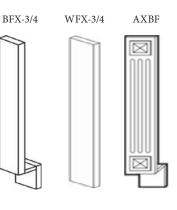

• Mounted to Wall Filler, Base Filler or Column Boxes. Filler Sold Seperarately

Boxed columns can be used as floating shelves

1. Not available in AP