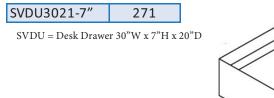

#### **Desk Drawer (Makeup Drawer)**

Available in KC and KM only.

SVDU = Desk Drawer 30"W x 7"H x 20"D