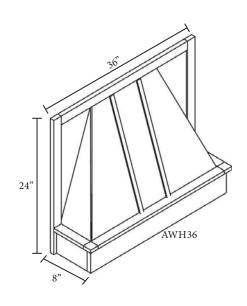

3642BMGD (2pcs/set) | 17-11/16" | 41-5/16" |
| W1836MGD (1pc)       | 17-1/2"   | 35-5/16" |                | WDC2442GD (1pc)      | 14-11/16" | 41-5/16" |
| W2436BGD (2PC)       | 11-3/4"   | 35-5/16" |                | WDC2442MGD (1pc)     | 14-11/16" | 41-5/16" |
| W2436BMGD (2PC)      | 11-3/4"   | 35-5/16" | With Mullion   | WDC274215GD (1pc)    | 14-11/16" | 41-5/16" |
| W3036BGD (2pcs/set)  | 14-11/16" | 35-5/16" |                | WDC274215MGD (1pc)   | 14-11/16" | 41-5/16" |
| W3036BMGD (2pcs/set) | 14-11/16" | 35-5/16" |                |                      |           |          |

# **Range Hoods**

# Range Hoods

| ltem# | Width    | Height  | Depth   |
|-------|----------|---------|---------|
| AWH36 | 36"      | 24"     | 8″      |
| CWH36 | 38-3/8"" | 22"+30" | 20-1/2" |







# Spec Sheets Valances, Moldings, **Corbels and Appliques**



### Valances

| Item#   | Width | Height | Details                        |
|---------|-------|--------|--------------------------------|
| VAS48   | 48″   | 4-5/8" | Trimmable 6" on both sides     |
| VAD3612 | 36"   | 12"/8" | Trimmable 2-1/2" on both sides |
| VAD4212 | 42"   | 12"/8" | Trimmable 2-1/2" on both sides |
| VAD4812 | 48″   | 12"/8" | Trimmable 2-1/2" on both sides |
| VAL48B  | 48″   | 6″     | Trimmable 6" on both sides     |
| VAL54B  | 54"   | 6″     | Trimmable 6" on both sides     |
| VAL48S  | 48″   | 6″     | Trimmable 6" on both sides     |
| VAL54S  | 54"   | 6″     | Trimmable 6" on both sides     |





### **Corner Moldings**

| ltem# | Thickness | Height | Length |
|-------|-----------|------