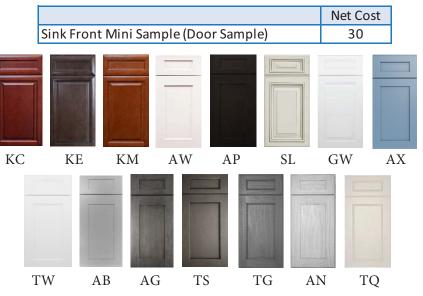

## **Pricing Silver Line**

K-Cinnamon Glaze

K-Cherry Glaze

K-Espresso Glaze

## **SILVER LINE** FEATURES & BENEFITS

| Door Style           | K-Cinnamon Glaze (KM), K-Cherry Glaze ( KC), K-Espresso Glaze (KE) |
|----------------------|--------------------------------------------------------------------|
|                      |                                                                    |
| Cabinet Style        | Full Overlay, Butt Door                                            |
| Wall & Base          | Raised Square (5pc Recessed Drawer Header)                         |
| Front Frame          | 3/4" Solid Birch                                                   |
| Door Frame           | 3/4" Solid Birch                                                   |
| Door Center          | MDF with Birch Veneer                                              |
| Sides (Wall & Base)  | 1/2" A-Grade Plywood with Wood Veneer                              |
| Bottom (Base)        | 1/2" A-Grade Plywood with Wood Veneer                              |
| Cabinet Interior     | Matches Door Color                                                 |
| Back Panel           | 1/2" Picture Frame Recess Style                                    |
| Hinges               | Concealed 6-Way Adjustable Soft Close Door Hinges                  |
| Connectors           | Pre-installed, Color Coated Metal Clip, Won't Tarnish              |
| Shelves              | 3/4" A-Grade Plywood with Wood Veneer                              |
|                      | Solid Wood 5/8" sides                                              |
|                      | Drawer Bottom 1/2" Plywood                                         |
| Drawer Box           | Drawer Length 21"                                                  |
|                      | Dovetail Construction                                              |
|                      | Natural Finish                                                     |
| Drawer Glides        | Undermount, Full Extension with Soft Closing Feature               |
| Base Corner Supports | Wood Corner Brackets, with Wood I-Beam Construction                |