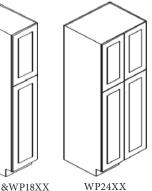

#### **Wall Pantries**

| WP1584 <sup>1</sup>           | 976  |  |
|-------------------------------|------|--|
| WP1590 <sup>1</sup>           | 1048 |  |
| WP1596 <sup>1</sup>           | 1119 |  |
| WP1884                        | 1093 |  |
| WP1890                        | 1174 |  |
| WP1896                        | 1254 |  |
| WP2484B                       | 1368 |  |
| WP2490B                       | 1473 |  |
| WP2496B                       | 1574 |  |
| 1. WP15XX not available in KE |      |  |

#### WP15XX &WP18XX

WP24XX