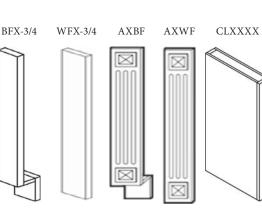

## Fillers, Trim, Moldings, Legs, Corbels and Appliques

| WF3-3/4                 | 44   |  |  |  |
|-------------------------|------|--|--|--|
| WF336-3/4               | 55   |  |  |  |
| WF342-3/4               | 69   |  |  |  |
| WF384-3/4               | 127  |  |  |  |
| WF396-3/4               | 149  |  |  |  |
| WF6-3/4                 | 91   |  |  |  |
| WF642-3/4               | 133  |  |  |  |
| WF696-3/4               | 293  |  |  |  |
| BF3-3/4                 | 73   |  |  |  |
| BF6-3/4                 | 123  |  |  |  |
| A30WF                   | 73   |  |  |  |
| A36WF                   | 91   |  |  |  |
| A42WF                   | 103  |  |  |  |
| A3BF                    | 99   |  |  |  |
| A6BF                    | 206  |  |  |  |
| CLB334-1/2 <sup>1</sup> | 343  |  |  |  |
| CLW330 <sup>1</sup>     | 222  |  |  |  |
| CLW336 <sup>1</sup>     | 265  |  |  |  |
| CLW342 <sup>1</sup>     | 309  |  |  |  |
| CLW396 <sup>1</sup>     | 1030 |  |  |  |
| 1 Not available in AD   |      |  |  |  |

• Mounted to Wall Filler, Base Filler or Column Boxes. Filler Sold Seperarately

Boxed columns can be used as floating shelves

1. Not available in AP