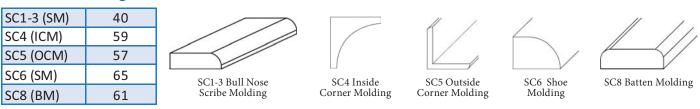

(3)-3/4"                  |     | 792 |   | $\sim$     |             |  |
| • (3) = 3" Return With (3)       |     |     |   |            | rn With (3) |  |

Without (3) Return With (3) Return

- REP24XX and REP24XX(3) have 2 finished edges usable without 3" return
- REP3096(3)-3/4 has 1 finished edge usable with or without 3" return

### **Pull Outs**

#### **Trash Can Pull Out** TCR21-2 679

TCR21-2 Fits B18 or B21 Sold Separately

Full Extension, not soft closing ٠ Includes 2 plastic cans approx • 29qt capacity



# **Roll Out Trays**

| 15RT-DR | 178 |
|---------|-----|
| 18RT-DR | 200 |
| 24RT-DR | 218 |
| 27RT-DR | 240 |
| 30RT-DR | 263 |
| 33RT-DR | 319 |
| 36RT-DR | 376 |
| 33RT-DR | 319 |



### Fillers, Trim, Moldings, Legs, **Corbels and Appliques**



#### **Corner Moldings**







## Fillers, Trim, Moldings, Legs, Corbels and Appliques



1. Available in AB, AX, GW, SL, TW

2. Available in SL

3. Available in GW, SL, TW

4. Available in GW, TW

5. Available in AB, AG, AX, GW, TS, TW

| Toe Kick               |           | Rang                                                              | e Hood                           | C <sup>2</sup>        | A                              |