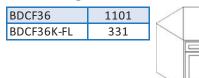

1. Not available in KE

BDCF36

BDCF36K-FL

**Drawer Bases** 

DB12(3)

DB15(3)

DB18(3)

DB21(3)

**Base Diagonal Corner Sink** 

885

267

600

626

642

661

BDCF36KFL Front frame, door

and drawer front, floor and toe

kick only (not full Cabinet)