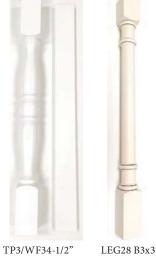

#### **Decor** Legs

| -                        |     |
|--------------------------|-----|
| TP3/WF34-1/2"            | 418 |
| LEG81 <sup>1</sup>       | 354 |
| LEG82 <sup>1</sup>       | 335 |
| LEG-SMALL51 <sup>1</sup> | 69  |
| LEG-SMALL52 <sup>2</sup> | 83  |