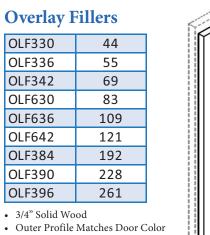

## Fillers, Trim, Moldings, Legs, Corbels and Appliques

| WF3-3/4                 | 44   |  |  |  |
|-------------------------|------|--|--|--|
| WF336-3/4               | 55   |  |  |  |
| WF342-3/4               | 69   |  |  |  |
| WF384-3/4               | 127  |  |  |  |
| WF396-3/4               | 149  |  |  |  |
| WF6-3/4                 | 91   |  |  |  |
| WF642-3/4               | 133  |  |  |  |
| WF696-3/4               | 293  |  |  |  |
| BF3-3/4                 | 73   |  |  |  |
| BF6-3/4                 | 123  |  |  |  |
| A30WF                   | 73   |  |  |  |
| A36WF                   | 91   |  |  |  |
| A42WF                   | 103  |  |  |  |
| A3BF                    | 99   |  |  |  |
| A6BF                    | 206  |  |  |  |
| CLB334-1/2 <sup>1</sup> | 343  |  |  |  |
| CLW330 <sup>1</sup>     | 222  |  |  |  |
| CLW336 <sup>1</sup>     | 265  |  |  |  |
| CLW342 <sup>1</sup>     | 309  |  |  |  |
| CLW396 <sup>1</sup>     | 1030 |  |  |  |
| 1 Not available in AD   |      |  |  |  |

• Mounted to Wall Filler, Base Filler or Column Boxes. Filler Sold Seperarately

Boxed columns can be used as floating shelves

1. Not available in AP