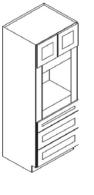

#### **Oven Cabinets**

| OC3384B | 1796 |
|---------|------|
| OC3390B | 1935 |
| OC3396B | 2075 |
|         |      |

#### **Oven Cabinets**

| 2226 |
|------|
| 2404 |
| 2565 |
| 2101 |
| 2268 |
| 2422 |
|      |

1. Not available in AP