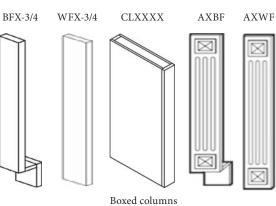

## Fillers, Trim, Moldings, Legs, Corbels and Appliques

| WF3-3/4                 | 44   |  |  |  |
|-------------------------|------|--|--|--|
| WF336-3/4               | 55   |  |  |  |
| WF342-3/4               | 69   |  |  |  |
| WF384-3/4               | 127  |  |  |  |
| WF396-3/4               | 149  |  |  |  |
| WF6-3/4                 | 91   |  |  |  |
| WF642-3/4               | 133  |  |  |  |
| WF696-3/4               | 293  |  |  |  |
| BF3-3/4                 | 73   |  |  |  |
| BF6-3/4                 | 123  |  |  |  |
| A30WF                   | 73   |  |  |  |
| A36WF                   | 91   |  |  |  |
| A42WF                   | 103  |  |  |  |
| A3BF                    | 99   |  |  |  |
| A6BF                    | 206  |  |  |  |
| CLB334-1/2 <sup>1</sup> | 343  |  |  |  |
| CLW330 <sup>1</sup>     | 222  |  |  |  |
| CLW336 <sup>1</sup>     | 265  |  |  |  |
| CLW342 <sup>1</sup>     | 309  |  |  |  |
| CLW396 <sup>1</sup>     | 1030 |  |  |  |
| 1 Not available in AD   |      |  |  |  |

• Mounted to Wall Filler, Base Filler or Column Boxes. Filler Sold Seperarately

Boxed columns can be used as floating shelves

1. Not available in AP