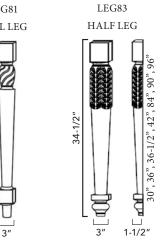

## Fillers, Trim, Moldings, Legs, **Corbels and Appliques**

LEG81

#### **Decor** Legs

| -                        |     |
|--------------------------|-----|
| TP3/WF34-1/2"            | 418 |
| LEG81 <sup>1</sup>       | 354 |
| LEG82 <sup>1</sup>       | 335 |
| LEG-SMALL51 <sup>1</sup> | 69  |
| LEG-SMALL52 <sup>2</sup> | 83  |

1. Only available in KM

2. Not available in KE

LEG-SMALL52 HALF LEG

#### **Decor Legs**

| U U                      |     |
|--------------------------|-----|
| TP3/WF34-1/2"            | 418 |
| LEG75 B3x3 <sup>1</sup>  | 505 |
| LEG81                    | 354 |
| LEG82                    | 335 |
| LEG83 <sup>1</sup>       | 392 |
| POLE75-B3 <sup>1</sup>   | 459 |
| POLE75-W330 <sup>1</sup> | 255 |
| POLE75-W336 <sup>1</sup> | 281 |
| POLE75-W342 <sup>1</sup> | 323 |
| POLE75-T384 <sup>1</sup> | 556 |
| POLE75-T390 <sup>1</sup> | 588 |
| POLE75-T396 <sup>1</sup> | 622 |
|                          |     |

1. Not available in AP