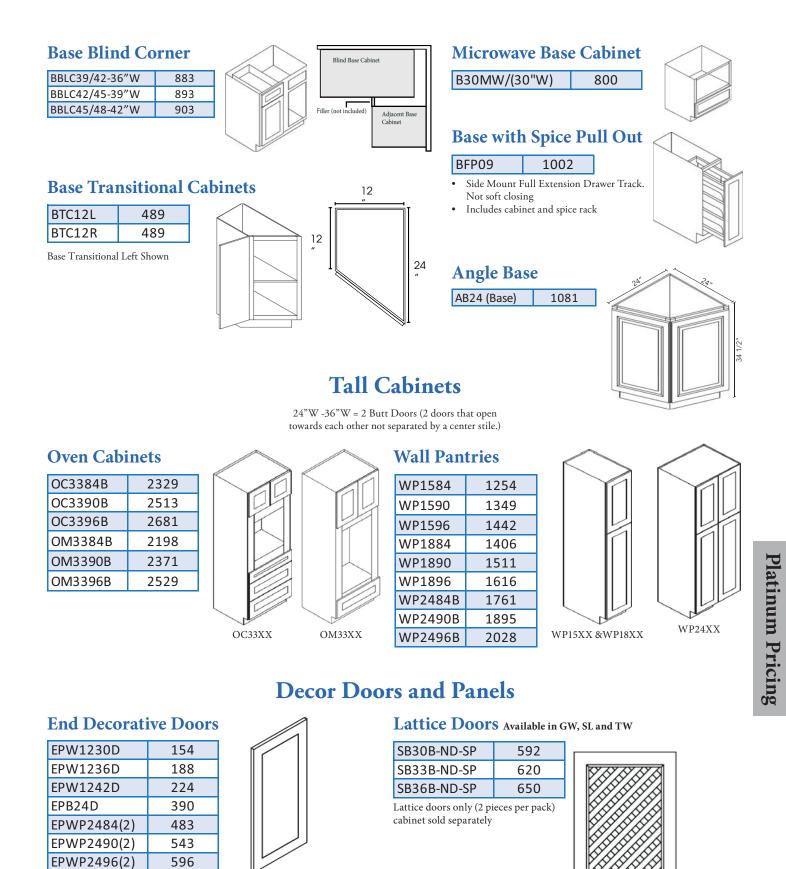

#### **Oven Cabinets**

| OC3384B | 1796 |
|---------|------|
| OC3390B | 1935 |
| OC3396B | 2075 |
|         |      |

#### **Wall Pantries**

| WP1584 <sup>1</sup>           | 976  |  |
|-------------------------------|------|--|
| WP1590 <sup>1</sup>           | 1048 |  |
| WP1596 <sup>1</sup>           | 1119 |  |
| WP1884                        | 1093 |  |
| WP1890                        | 1174 |  |
| WP1896                        | 1254 |  |
| WP2484B                       | 1368 |  |
| WP2490B                       | 1473 |  |
| WP2496B                       | 1574 |  |
| 1. WP15XX not available in KE |      |  |

#### WP15XX &WP18XX

WP24XX