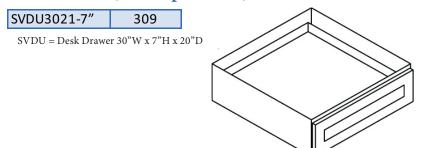

#### **Desk Drawer (Makeup Drawer)**

Available in KC and KM only.

SVDU = Desk Drawer 30"W x 7"H x 20"D