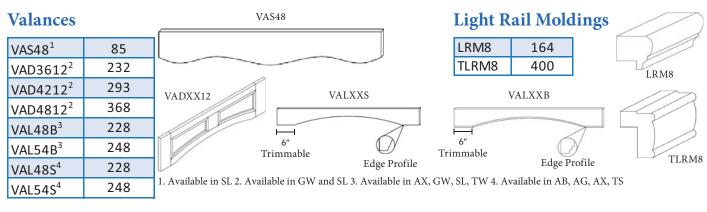

|             |  |
| REP3096(3)-3/4"                  |     | 792 |   | $\sim$     |             |  |
| • (3) = 3" Return With (3)       |     |     |   |            | rn With (3) |  |

Without (3) Return With (3) Return

- REP24XX and REP24XX(3) have 2 finished edges usable without 3" return
- REP3096(3)-3/4 has 1 finished edge usable with or without 3" return

### **Pull Outs**

#### **Trash Can Pull Out** TCR21-2 679

TCR21-2 Fits B18 or B21 Sold Separately

Full Extension, not soft closing ٠ Includes 2 plastic cans approx • 29qt capacity



# **Roll Out Trays**

| 15RT-DR | 178 |
|---------|-----|
| 18RT-DR | 200 |
| 24RT-DR | 218 |
| 27RT-DR | 240 |
| 30RT-DR | 263 |
| 33RT-DR | 319 |
| 36RT-DR | 376 |
| 33RT-DR | 319 |



### Fillers, Trim, Moldings, Legs, **Corbels and Appliques**



#### **Corner Moldings**







## Fillers, Trim, Moldings, Legs, Corbels and Appliques



1. Available in AB, AX, GW, SL, TW

2. Available in SL

3. Available in GW, SL, TW

4. Available in GW, TW

5. Available in AB, AG, AX, GW, TS, TW

| Toe Kick               |           | Rang                                                              | e Hood                           | C <sup>2</sup>        | A                              |