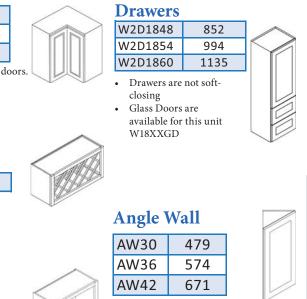

#### Angle Wall

| AW30 | 333 |
|------|-----|
| AW36 | 400 |
| AW42 | 467 |

#### Wall Cabinet-2 Built in

**Drawers** Not available in AP

| W2D1848 | 760  |
|---------|------|
| W2D1854 | 887  |
| W2D1860 | 1012 |

- Drawers are not soft-closing
  Glass Doors are available for this unit W18XXGD
- Listed in Wall Cabinet Section in both the order form and on the Online ordering