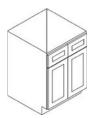

#### **Farm Sink Bases**

| FSB30B <sup>1</sup> | 877 |
|---------------------|-----|
| FSB33B <sup>1</sup> | 917 |
| FSB36B              | 955 |

1. Not available in AP