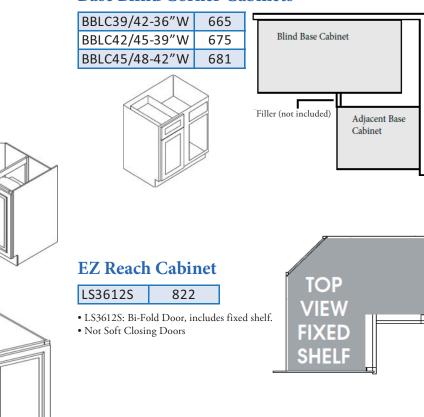

#### **Base Blind Corner**

| BBLC39/42-36"W | 846 |
|----------------|-----|
| BBLC42/45-39"W | 856 |
| BBLC45/48-42"W | 865 |

#### DB24(3) 699 DB30(3) 1162 Lazy Susan

| Lazy Susan |     |  |
|------------|-----|--|
| LS3309     | 877 |  |
| LS3612     | 945 |  |

• LS3309 and LS3612: Bi-Fold Door, 2 independently spinning trays.