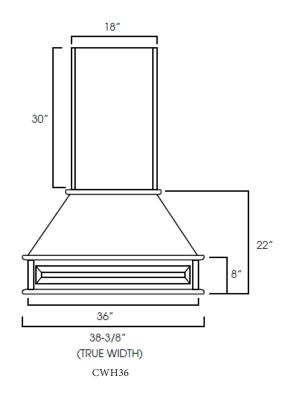

42BMGD (2pcs/set) | 17-11/16" | 41-5/16" |
| W1836MGD (1pc)       | 17-1/2"   | 35-5/16" |                | WDC2442GD (1pc)      | 14-11/16" | 41-5/16" |
| W2436BGD (2PC)       | 11-3/4"   | 35-5/16" |                | WDC2442MGD (1pc)     | 14-11/16" | 41-5/16" |
| W2436BMGD (2PC)      | 11-3/4"   | 35-5/16" | With Mullion   | WDC274215GD (1pc)    | 14-11/16" | 41-5/16" |
| W3036BGD (2pcs/set)  | 14-11/16" | 35-5/16" |                | WDC274215MGD (1pc)   | 14-11/16" | 41-5/16" |
| W3036BMGD (2pcs/set) | 14-11/16" | 35-5/16" |                |                      |           |          |

# **Range Hoods**

# Range Hoods

| ltem# | Width    | Height  | Depth   |
|-------|----------|---------|---------|
| AWH36 | 36"      | 24"     | 8″      |
| CWH36 | 38-3/8"" | 22"+30" | 20-1/2" |







# Spec Sheets Valances, Moldings, **Corbels and Appliques**



### Valances

| Item#   | Width | Height | Details                        |
|---------|-------|--------|--------------------------------|
| VAS48   | 48″   | 4-5/8" | Trimmable 6" on both sides     |
| VAD3612 | 36"   | 12"/8" | Trimmable 2-1/2" on both sides |
| VAD4212 | 42"   | 12"/8" | Trimmable 2-1/2" on both sides |
| VAD4812 | 48″   | 12"/8" | Trimmable 2-1/2" on both sides |
| VAL48B  | 48″   | 6″     | Trimmable 6" on both sides     |
| VAL54B  | 54"   | 6″     | Trimmable 6" on both sides     |
| VAL48S  | 48″   | 6″     | Trimmable 6" on both sides     |
| VAL54S  | 54"   | 6″     | Trimmable 6" on both sides     |





### **Corner Moldings**

| ltem# | Thickness | Height | Length |
|-------|-----------|--------