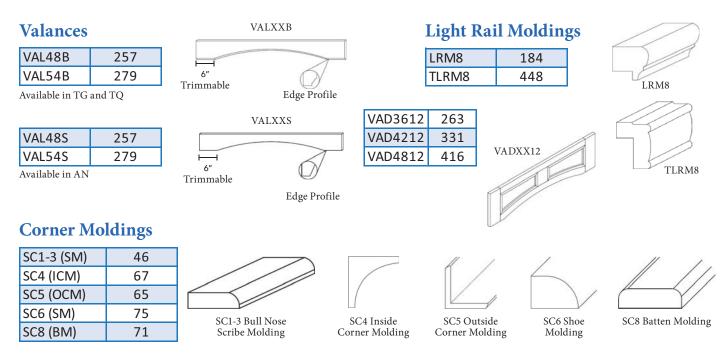

-------|-----|---------|
| REP2496-3/4"    | 541 |         |
| REP2484(3)-3/4" | 549 |         |
| REP2496(3)-3/4" | 654 | L       |
| REP3096(3)-3/4" | 889 |         |

(3) = 3" Return •

Without (3) Return With (3) Return

REP24XX and REP24XX(3) have 2 finished edges usable without 3" return

• REP3096(3)-3/4 has 1 finished edge usable with or without 3" return

# **Pull Outs**

#### **Trash Can Pull Out** 679 TCR21-2

TCR21-2 Fits B18 or B21 Sold Separately

- Full Extension, not soft closing • Includes 2 plastic cans approx
- 29qt capacity



# **Roll Out Trays**

| 15RT-DR | 178 |
|---------|-----|
| 18RT-DR | 200 |
| 24RT-DR | 218 |
| 27RT-DR | 240 |
| 30RT-DR | 263 |
| 33RT-DR | 319 |
| 36RT-DR | 376 |
|         |     |



# Fillers, Trim, Moldings, Legs, **Corbels and Appliques**







# Fillers, Trim, Moldings, Legs, Corbels and Appliques

### **Crown Moldings**

| CM96                     | 168 |  |  |  |
|--------------------------|-----|--|--|--|
| CM96-4 <sup>1</sup>      | 273 |  |  |  |
| CM96H-4                  | 271 |  |  |  |
| CM96K-4 <sup>2</sup> 317 |     |  |  |  |
| 1. Available in TO only  |     |  |  |  |

2. Not available in TQ







2-5/8



žen 2-3/4"

### **Toe Kick**



## **Range Hood**

| AWH36 | 1159 |
|-------|------|
| CWH36 | 1380 |





True width 38-3/8"







# Fillers, Trim, Moldings, Legs, **Range Hood, Corbels and Appliques**

## Wall and Base Fillers

| WF3-3/4            | 51   |  |
|--------------------|------|--|
| WF336-3/4          | 63   |  |
| WF342-3/4          | 79   |  |
| WF384-3/4          | 143  |  |
| WF396-3/4