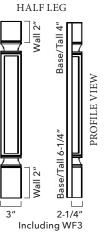

#### **Decor** Legs

| -                        |     |
|--------------------------|-----|
| TP3/WF34-1/2"            | 418 |
| LEG81 <sup>1</sup>       | 354 |
| LEG82 <sup>1</sup>       | 335 |
| LEG-SMALL51 <sup>1</sup> | 69  |
| LEG-SMALL52 <sup>2</sup> | 83  |

1. Only available in KM

2. Not available in KE

LEG-SMALL52 HALF LEG