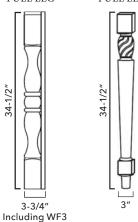

#### **Decor Legs**

| U U                      |     |
|--------------------------|-----|
| TP3/WF34-1/2"            | 418 |
| LEG75 B3x3 <sup>1</sup>  | 505 |
| LEG81                    | 354 |
| LEG82                    | 335 |
| LEG83 <sup>1</sup>       | 392 |
| POLE75-B3 <sup>1</sup>   | 459 |
| POLE75-W330 <sup>1</sup> | 255 |
| POLE75-W336 <sup>1</sup> | 281 |
| POLE75-W342 <sup>1</sup> | 323 |
| POLE75-T384 <sup>1</sup> | 556 |
| POLE75-T390 <sup>1</sup> | 588 |
| POLE75-T396 <sup>1</sup> | 622 |
|                          |     |

1. Not available in AP