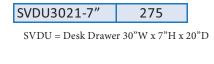

#### **Desk Drawer (Makeup Drawer)**

Available in KC and KM only.

SVDU = Desk Drawer 30"W x 7"H x 20"D