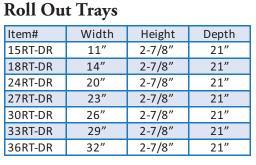

#### Pull Outs Roll Out Trays

|         | •   |
|---------|-----|
| 15RT-DR | 178 |
| 18RT-DR | 200 |
| 24RT-DR | 218 |
| 27RT-DR | 240 |
| 30RT-DR | 263 |
| 33RT-DR | 319 |
| 36RT-DR | 376 |
|         |     |