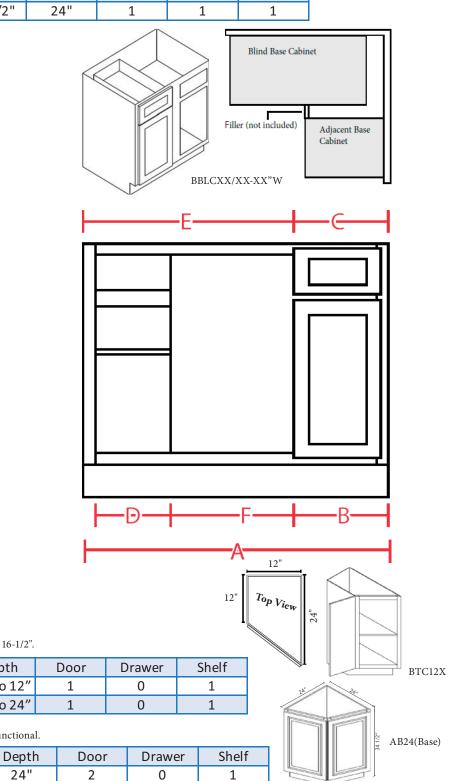

#### **Base Blind Corner**

| BBLC39/42-36"W | 846 |
|----------------|-----|
| BBLC42/45-39"W | 856 |
| BBLC45/48-42"W | 865 |