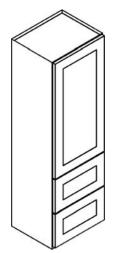

#### **Desk Drawer (Makeup Drawer)**

Available in KC and KM only.

SVDU = Desk Drawer 30"W x 7"H x 20"D

#### **Desk Drawer (Makeup Drawer)**