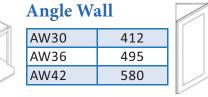

| W2412 <sup>1</sup>        | 259 | W361524B | 459 | W361824B | 521 | W362424B | 564 |
| WDC2412 <sup>1</sup>      | 279 |          |     |          |     |          |     |

1. Not available in AP

#### Wall Diagonal Corner

Wall End Shelf Open Shelves

182

218

257

305

360

414

WES530

WES536

WES542

WC630

WC636

WC642

Wall Cubes

Not Available in AP

| WDC2430   | 606  |  |
|-----------|------|--|
| WDC2436   | 758  |  |
| WDC2442   | 804  |  |
| WDC273615 | 1172 |  |
| WDC274215 | 1404 |  |

#### Wall Corner Cabinet

| WSQ2430 | 960  |
|---------|------|
| WSQ2436 | 1151 |
| WSQ2442 | 1382 |

Door is not soft closing. Bi-fold doors.

| W3( | )18V | WR | 398 |  |
|-----|------|----|-----|--|

Wine Rack

Microwave Oven MW03018PM-12 337



1/1

44

#### Wall Cabinet-2 Built in









### **Base Cabinets**



#### 24"W -36"W = 2 Butt Doors (2 doors that open towards each other not separated by a center stile.)

#### **Sink Bases**

| SB24B              | 568 |                        |                         |
|--------------------|-----|------------------------|-------------------------|
| SB27B              | 596 |                        |                         |
| SB30B              | 616 |                        |                         |
| SB33B              | 638 |                        |                         |
| SB36B              | 665 |                        |                         |
| SB42B <sup>1</sup> | 859 | SB24B, SB2/B and SB30B | SB33B, SB36B, and SB42B |

1. Not available in AP

#### **Base Diagonal Corner Sink**





and drawer front, f