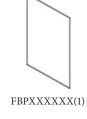

#### **End Decorative Doors**

| EPW1230D    | 149 |
|-------------|-----|
| EPW1236D    | 182 |
| EPW1242D    | 218 |
| EPB24D      | 378 |
| EPWP2484(2) | 479 |
| EPWP2490(2) | 541 |
| EPWP2496(2) | 606 |

## Finished Back Panels

| and Bead Board |     |  |  |  |
|----------------|-----|--|--|--|
| FBP483614(1)   | 192 |  |  |  |
| FBP369614(1)   | 323 |  |  |  |
| FBP489614(1)   | 341 |  |  |  |
| BP48341214     | 321 |  |  |  |

#### Dishwasher Panels With 3"return

| DWR33412                            | 162 |  |  |
|-------------------------------------|-----|--|--|
| Edge not finished without 3" return |     |  |  |

#### **Refrigerator End Panels**

| -               |     |
|-----------------|-----|
| REP2484-3/4"    | 422 |
| REP2496-3/4"    | 483 |
| REP2484(3)-3/4" | 489 |
| REP2496(3)-3/4" | 584 |
| REP3096(3)-3/4" | 792 |