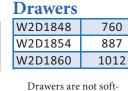

#### Wall Cabinet-2 Built in

**Drawers** Not available in AP

| W2D1848 | 760  |
|---------|------|
| W2D1854 | 887  |
| W2D1860 | 1012 |

- Drawers are not soft-closing
  Glass Doors are available for this unit W18XXGD
- Listed in Wall Cabinet Section in both the order form and on the Online ordering