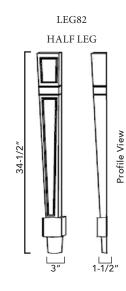

#### **Decor** Legs

| -                        |     |
|--------------------------|-----|
| TP3/WF34-1/2"            | 418 |
| LEG81 <sup>1</sup>       | 354 |
| LEG82 <sup>1</sup>       | 335 |
| LEG-SMALL51 <sup>1</sup> | 69  |
| LEG-SMALL52 <sup>2</sup> | 83  |

1. Only available in KM

2. Not available in KE

LEG-SMALL52 HALF LEG

#### **Decor Legs**

| U U                      |     |
|--------------------------|-----|
| TP3/WF34-1/2"            | 418 |
| LEG75 B3x3 <sup>1</sup>  | 505 |
| LEG81                    | 354 |
| LEG82                    | 335 |
| LEG83 <sup>1</sup>       | 392 |
| POLE75-B3 <sup>1</sup>   | 459 |
| POLE75-W330 <sup>1</sup> | 255 |
| POLE75-W336 <sup>1</sup> | 281 |
| POLE75-W342 <sup>1</sup> | 323 |
| POLE75-T384 <sup>1</sup> | 556 |
| POLE75-T390 <sup>1</sup> | 588 |
| POLE75-T396 <sup>1</sup> | 622 |
|                          |     |