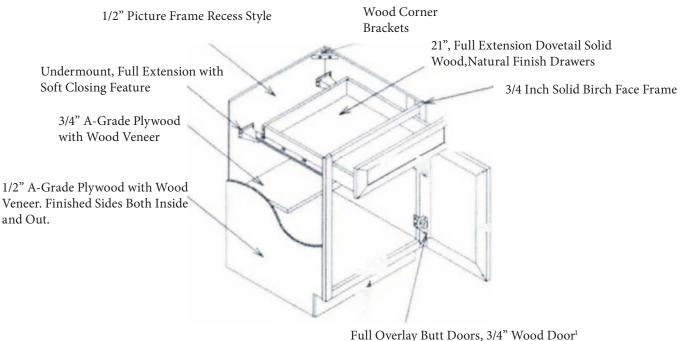

Full Overlay Butt Doors, 3/4" Wood Door<sup>1</sup> with Concealed 6-Way Adjustable Soft Close Door Hinges.

- 1. a. AB Lait Grey Shaker: Door is 100% MDF to avoid expansion.
  - b. AW Ice White Shaker: Door is 100% MDF to avoid expansion.
  - c. AX Xterra Blue Shaker: Door is 100% MDF to avoid expansion.
  - d. GW Gramercy White: Center Panel of door is MDF.
  - e. SL Signature Pearl: Center Panel of door is MDF.
  - f. TW Uptown White: Center Panel of door is MDF.
  - g. TQ Townsquare Crema: Center Panel of the door is MDF.
- 2. All Cabinets are Finished on all Sides. As well as finished bottoms for Wall Cabinets
- 3. Cabinet Interiors Match the Door Color

## **SILVER LINE** FEATURES & BENEFITS

| Door Style           | K-Cinnamon Glaze (KM), K-Cherry Glaze ( KC), K-Espresso Glaze (KE) |
|----------------------|--------------------------------------------------------------------|
|                      |                                                                    |
| Cabinet Style        | Full Overlay, Butt Door                                            |
| Wall & Base          | Raised Square (5pc Recessed Drawer Header)                         |
| Front Frame          | 3/4" Solid Birch                                                   |
| Door Frame           | 3/4" Solid Birch                                                   |
| Door Center          | MDF with Birch Veneer                                              |
| Sides (Wall & Base)  | 1/2" A-Grade Plywood with Wood Veneer                              |
| Bottom (Base)        | 1/2" A-Grade Plywood with Wood Veneer                              |
| Cabinet Interior     | Matches Door Color                                                 |
| Back Panel           | 1/2" Picture Frame Recess Style                                    |
| Hinges               | Concealed 6-Way Adjustable Soft Close Door Hinges                  |
| Connectors           | Pre-installed, Color Coated Metal Clip, Won't Tarnish              |
| Shelves              | 3/4" A-Grade Plywood with Wood Veneer                              |
|                      | Solid Wood 5/8" sides                                              |
|                      | Drawer Bottom 1/2" Plywood                                         |
| Drawer Box           | Drawer Length 21"                                                  |
|                      | Dovetail Construction                                              |
|                      | Natural Finish                                                     |
| Drawer Glides        | Undermount, Full Extension with Soft Closing Feature               |
| Base Corner Supports | Wood Corner Brackets, with Wood I-Beam Construction                |