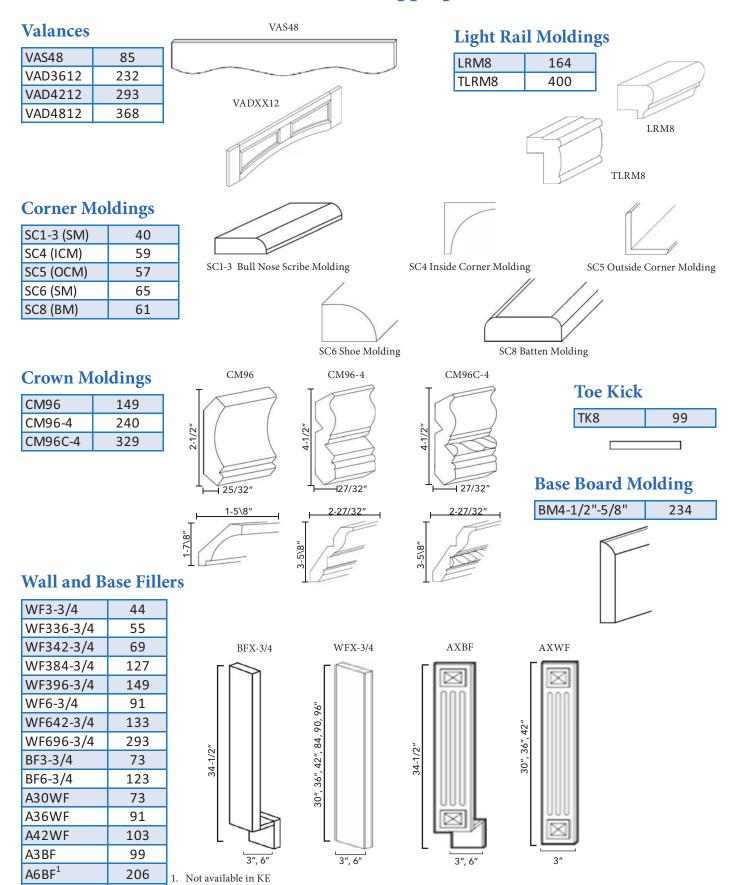

### Fillers, Trim, Moldings, Legs, Corbels and Appliques

## Fillers, Trim, Moldings, Legs, **Corbels and Appliques**

LEG81

## Fillers, Trim, Moldings, Legs, Corbels and Appliques

| WF3-3/4                 | 44   |  |  |  |
|-------------------------|------|--|--|--|
| WF336-3/4               | 55   |  |  |  |
| WF342-3/4               | 69   |  |  |  |
| WF384-3/4               | 127  |  |  |  |
| WF396-3/4               | 149  |  |  |  |
| WF6-3/4                 | 91   |  |  |  |
| WF642-3/4               | 133  |  |  |  |
| WF696-3/4               | 293  |  |  |  |
| BF3-3/4                 | 73   |  |  |  |
| BF6-3/4                 | 123  |  |  |  |
| A30WF                   | 73   |  |  |  |
| A36WF                   | 91   |  |  |  |
| A42WF                   | 103  |  |  |  |
| A3BF                    | 99   |  |  |  |
| A6BF                    | 206  |  |  |  |
| CLB334-1/2 <sup>1</sup> | 343  |  |  |  |
| CLW330 <sup>1</sup>     | 222  |  |  |  |
| CLW336 <sup>1</sup>     | 265  |  |  |  |
| CLW342 <sup>1</sup>     | 309  |  |  |  |
| CLW396 <sup>1</sup>     | 1030 |  |  |  |
| 1 Not available in AD   |      |  |  |  |

### Fillers, Trim, Moldings, Legs, **Corbels and Appliques**