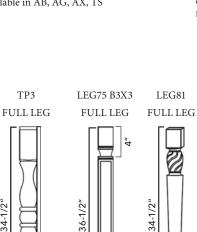

#### **Decor** Legs

| -                        |     |
|--------------------------|-----|
| TP3/WF34-1/2"            | 418 |
| LEG81 <sup>1</sup>       | 354 |
| LEG82 <sup>1</sup>       | 335 |
| LEG-SMALL51 <sup>1</sup> | 69  |
| LEG-SMALL52 <sup>2</sup> | 83  |

#### **Decor Legs**

| U U                      |     |
|--------------------------|-----|
| TP3/WF34-1/2"            | 418 |
| LEG75 B3x3 <sup>1</sup>  | 505 |
| LEG81                    | 354 |
| LEG82                    | 335 |
| LEG83 <sup>1</sup>       | 392 |
| POLE75-B3 <sup>1</sup>   | 459 |
| POLE75-W330 <sup>1</sup> | 255 |
| POLE75-W336 <sup>1</sup> | 281 |
| POLE75-W342 <sup>1</sup> | 323 |
| POLE75-T384 <sup>1</sup> | 556 |
| POLE75-T390 <sup>1</sup> | 588 |
| POLE75-T396 <sup>1</sup> | 622 |
|                          |     |