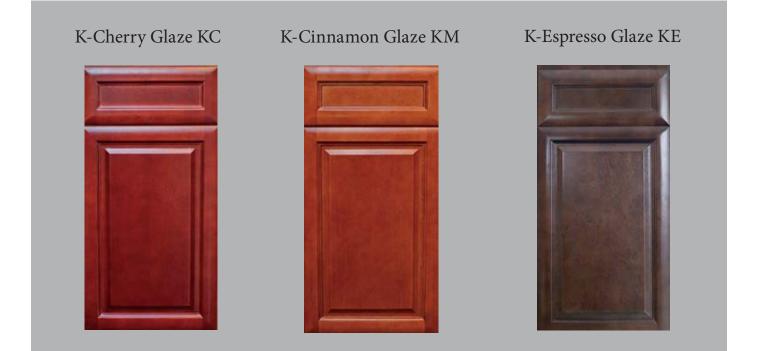

## **Pricing Silver Line**

K-Cinnamon Glaze

K-Cherry Glaze

K-Espresso Glaze

## **SILVER LINE** FEATURES & BENEFITS

| Door Style           | K-Cinnamon Glaze (KM), K-Cherry Glaze ( KC), K-Espresso Glaze (KE) |
|----------------------|--------------------------------------------------------------------|
|                      |                                                                    |
| Cabinet Style        | Full Overlay, Butt Door                                            |
| Wall & Base          | Raised Square (5pc Recessed Drawer Header)                         |
| Front Frame          | 3/4" Solid Birch                                                   |
| Door Frame           | 3/4" Solid Birch                                                   |
| Door Center          | MDF with Birch Veneer                                              |
| Sides (Wall & Base)  | 1/2" A-Grade Plywood with Wood Veneer                              |
| Bottom (Base)        | 1/2" A-Grade Plywood with Wood Veneer                              |
| Cabinet Interior     | Matches Door Color                                                 |
| Back Panel           | 1/2" Picture Frame Recess Style                                    |
| Hinges               | Concealed 6-Way Adjustable Soft Close Door Hinges                  |
| Connectors           | Pre-installed, Color Coated Metal Clip, Won't Tarnish              |
| Shelves              | 3/4" A-Grade Plywood with Wood Veneer                              |
|                      | Solid Wood 5/8" sides                                              |
|                      | Drawer Bottom 1/2" Plywood                                         |
| Drawer Box           | Drawer Length 21"                                                  |
|                      | Dovetail Construction                                              |
|                      | Natural Finish                                                     |
| Drawer Glides        | Undermount, Full Extension with Soft Closing Feature               |
| Base Corner Supports | Wood Corner Brackets, with Wood I-Beam Construction                |