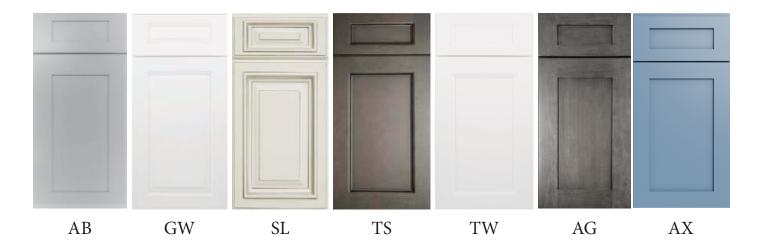

## **PLATINUM** FEATURES & BENEFITS

| Door Style           | Lait Grey Shaker (AB)                                 | Xterra Blue<br>Shaker (AX) | Townsquare Grey (TS)<br>Uptown White (TW) |                       | amercy White (GW)<br>ignature Pearl (SL) |
|----------------------|-------------------------------------------------------|----------------------------|-------------------------------------------|-----------------------|------------------------------------------|
| Cabinet Style        |                                                       | F                          | ull Overlay, Butt Door                    |                       |                                          |
| Wall & Base          |                                                       | Recesse                    | d Square                                  |                       | Raised Square                            |
| Front Frame          |                                                       |                            | 3/4" Solid Birch                          |                       |                                          |
| Door Frame           | MDF (To Avoid                                         | Expansion)                 | 3/4" Soli                                 | d Birch               |                                          |
| Door Center          | MDF                                                   | (To Avoid Expansion)       |                                           | MDF with Maple Veneer | MDF (To Avoid<br>Expansion)              |
| Sides (Wall & Base)  |                                                       | 1/2" A-Gra                 | de Plywood with Wood V                    | /eneer                |                                          |
| Top & Bottom (Wall)  | 1/2" A-Grade Plywood with Wood Veneer                 |                            |                                           |                       |                                          |
| Bottom (Base)        | 3/8" A-Grade Plywood with Wood Veneer                 |                            |                                           |                       |                                          |
| Cabinet Interior     | Matches Door Color                                    |                            |                                           |                       |                                          |
| Back Panel           | 1/2" Picture Frame Recess Style                       |                            |                                           |                       |                                          |
| Hinges               | Concealed 6-Way Adjustable Soft Close Door Hinges     |                            |                                           |                       |                                          |
| Connectors           | Pre-installed, Color Coated Metal Clip, Won't Tarnish |                            |                                           |                       |                                          |
| Shelves              | 3/4" A-Grade Plywood with Wood Veneer                 |                            |                                           |                       |                                          |
|                      | Solid Wood 17mm (Close to 3/4")                       |                            |                                           |                       |                                          |
|                      | Drawer Bottom 1/2" Plywood                            |                            |                                           |                       |                                          |
| Drawer Box           | Drawer Length 21"                                     |                            |                                           |                       |                                          |
|                      | Dovetail Construction                                 |                            |                                           |                       |                                          |
|                      | Natural Finish                                        |                            |                                           |                       |                                          |
| Drawer Glides        | Undermount, Full Extension with Soft Closing Feature  |                            |                                           |                       |                                          |
| Base Corner Supports | Wood Corner Brackets with Wood I-Beam Construction    |                            |                                           |                       |                                          |