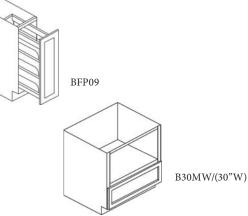

#### **Microwave Base Cabinet**

B30MW/(30"W) 778

#### **Base with Spice Pull Out** BFP09 988

- . Side Mount Full Extension Drawer Track. Not soft closing
- Includes cabinet and spice rack insert (2 middle racks are adjustable)