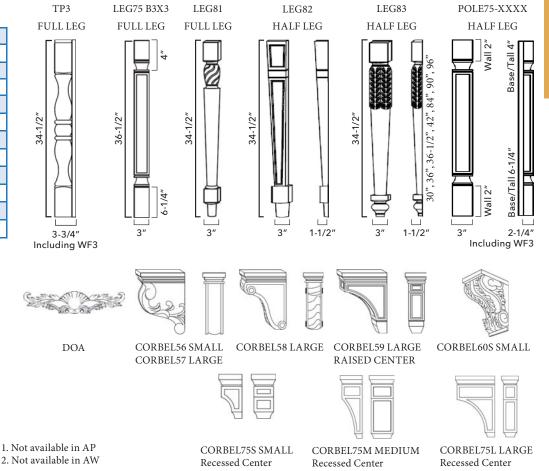

#### **Decor Legs**

| U U                      |     |
|--------------------------|-----|
| TP3/WF34-1/2"            | 418 |
| LEG75 B3x3 <sup>1</sup>  | 505 |
| LEG81                    | 354 |
| LEG82                    | 335 |
| LEG83 <sup>1</sup>       | 392 |
| POLE75-B3 <sup>1</sup>   | 459 |
| POLE75-W330 <sup>1</sup> | 255 |
| POLE75-W336 <sup>1</sup> | 281 |
| POLE75-W342 <sup>1</sup> | 323 |
| POLE75-T384 <sup>1</sup> | 556 |
| POLE75-T390 <sup>1</sup> | 588 |
| POLE75-T396 <sup>1</sup> | 622 |
|                          |     |

1. Not available in AP

#### **Corbels & Appliques**

| 410 |
|-----|
| 257 |
| 400 |
| 345 |
| 192 |
| 364 |
| 321 |
| 438 |
| 465 |
|     |