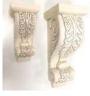

#### **Corbels & Appliques**

| DOA <sup>1</sup>       | 410 |
|------------------------|-----|
| CORBEL54               | 131 |
| CORBEL55 <sup>1</sup>  | 228 |
| CORBEL56 <sup>1</sup>  | 257 |
| CORBEL57 <sup>2</sup>  | 400 |
| CORBEL58 <sup>1</sup>  | 345 |
| CORBEL59               | 192 |
| CORBEL60S <sup>2</sup> | 364 |
| CORBEL60L <sup>2</sup> | 788 |
| P                      |     |

1. Only available in KM

2. Not available in KE

CORBEL54 (SMALL) CORBEL59 (SMALL RAISED CENTER

CORBEL55 SMALL CORBEL58 LARGE

CORBEL60S SMALL CORBEL60L LARGE

DOA

24"W -36"W = 2 Butt Doors (2 doors that open towards each other not separated by a center stile.)