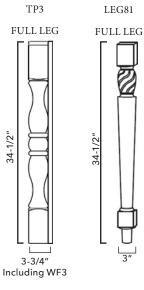

#### **Decor** Legs

| -                        |     |
|--------------------------|-----|
| TP3/WF34-1/2"            | 418 |
| LEG81 <sup>1</sup>       | 354 |
| LEG82 <sup>1</sup>       | 335 |
| LEG-SMALL51 <sup>1</sup> | 69  |
| LEG-SMALL52 <sup>2</sup> | 83  |

1. Only available in KM

2. Not available in KE

LEG-SMALL52 HALF LEG

#### **Decor Legs**

| U U                      |     |
|--------------------------|-----|
| TP3/WF34-1/2"            | 418 |
| LEG75 B3x3 <sup>1</sup>  | 505 |
| LEG81                    | 354 |
| LEG82                    | 335 |
| LEG83 <sup>1</sup>       | 392 |
| POLE75-B3 <sup>1</sup>   | 459 |
| POLE75-W330 <sup>1</sup> | 255 |
| POLE75-W336 <sup>1</sup> | 281 |
| POLE75-W342 <sup>1</sup> | 323 |
| POLE75-T384 <sup>1</sup> | 556 |
| POLE75-T390 <sup>1</sup> | 588 |
| POLE75-T396 <sup>1</sup> | 622 |
|                          |     |