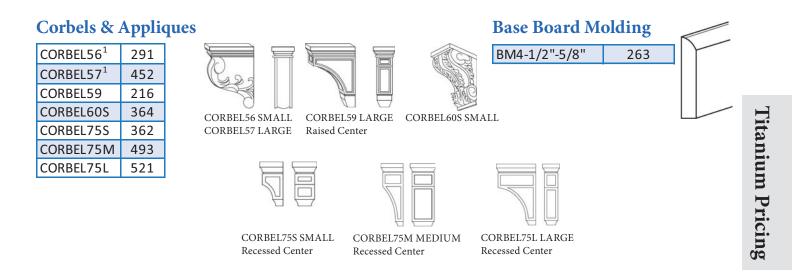

#### **Corbels & Appliques**

| DOA <sup>1</sup>       | 410 |
|------------------------|-----|
| CORBEL54               | 131 |
| CORBEL55 <sup>1</sup>  | 228 |
| CORBEL56 <sup>1</sup>  | 257 |
| CORBEL57 <sup>2</sup>  | 400 |
| CORBEL58 <sup>1</sup>  | 345 |
| CORBEL59               | 192 |
| CORBEL60S <sup>2</sup> | 364 |
| CORBEL60L <sup>2</sup> | 788 |
| P                      |     |

1. Only available in KM

2. Not available in KE

CORBEL54 (SMALL) CORBEL59 (SMALL RAISED CENTER

CORBEL55 SMALL CORBEL58 LARGE

CORBEL60S SMALL CORBEL60L LARGE

DOA

24"W -36"W = 2 Butt Doors (2 doors that open towards each other not separated by a center stile.)

#### **Corbels & Appliques**

| 410 |
|-----|
| 257 |
| 400 |
| 345 |
| 192 |
| 364 |
| 321 |
| 438 |
| 465 |
|     |