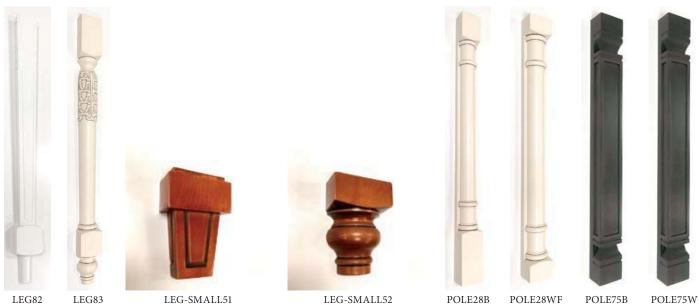

#### **Decor** Legs

| -                        |     |
|--------------------------|-----|
| TP3/WF34-1/2"            | 418 |
| LEG81 <sup>1</sup>       | 354 |
| LEG82 <sup>1</sup>       | 335 |
| LEG-SMALL51 <sup>1</sup> | 69  |
| LEG-SMALL52 <sup>2</sup> | 83  |

1. Only available in KM

2. Not available in KE

LEG-SMALL52 HALF LEG

#### **Decor Legs**

| U U                      |     |
|--------------------------|-----|
| TP3/WF34-1/2"            | 418 |
| LEG75 B3x3 <sup>1</sup>  | 505 |
| LEG81                    | 354 |
| LEG82                    | 335 |
| LEG83 <sup>1</sup>       | 392 |
| POLE75-B3 <sup>1</sup>   | 459 |
| POLE75-W330 <sup>1</sup> | 255 |
| POLE75-W336 <sup>1</sup> | 281 |
| POLE75-W342 <sup>1</sup> | 323 |
| POLE75-T384 <sup>1</sup> | 556 |
| POLE75-T390 <sup>1</sup> | 588 |
| POLE75-T396 <sup>1</sup> | 622 |
|                          |     |

1. Not available in AP