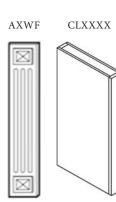

• Mounted to Wall Filler, Base Filler or Column Boxes. Filler Sold Seperarately

Boxed columns can be used as floating shelves

1. Not available in AP