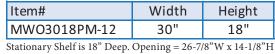

|--------|-------|
| WSQ2430 | 24"   | 30″    | 12″   | Bi-Fold | 0      | 2     |
| WSQ2436 | 24"   | 36"    | 12″   | Bi-Fold | 0      | 2     |
| WSQ2442 | 24"   | 42"    | 12"   | Bi-Fold | 0      | 3     |

Wall Cabinet - With 2 Built-In Drawers Drawers are not soft closing

| Item#   | Width | Height | Depth | Door | Drawer | Shelf |
|---------|-------|--------|-------|------|--------|-------|
| W2D1848 | 18"   | 48″    | 12"   | 1    | 2      | 2     |
| W2D1854 | 18"   | 54"    | 12"   | 1    | 2      | 2     |
| W2D1860 | 18″   | 60″    | 12″   | 1    | 2      | 3     |

## Wine Rack

| Microwave | Oven |
|-----------|------|
|-----------|------|

| Item#   | Width | Height | Depth | Item |
|---------|-------|--------|-------|------|
| W3018WR | 30    | 18     | 12    | MW   |











WSQ24XX



Depth

12"



# Spec Sheets Wall Cabinets



## Angle Wall (Door Width is 16-7/16")

| Item# | Width | Height | Depth | Door | Drawer | Shelf |
|-------|-------|--------|-------|------|--------|-------|
| AW30  | 12″   | 30″    | 12″   | 1    | 0      | 2     |
| AW36  | 12″   | 36"    | 12"   | 1    | 0      | 2     |
| AW42  | 12″   | 42″    | 12″   | 1    | 0      | 3     |

## Wall End Shelf - With Open Shelves

| ltem#  | Width | Height | Depth   | Door | Drawer | Shelf |
|--------|-------|--------|---------|------|--------|-------|
| WES530 | 5″    | 30″    | 11-1/2" | 0    | 0      | 2     |
| WES536 | 5″    | 36"    | 11-1/2" | 0    | 0      | 2     |
| WES542 | 5″    | 42″    | 11-1/2" | 0    | 0      | 3     |

## Wall Cubes

| ltem# | Width | Height | Depth |