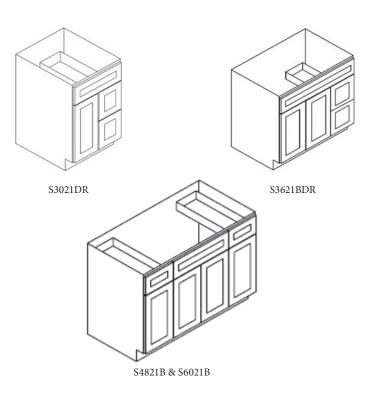

#### Vanity Sink Bases With Drawers

| S3021DL-34-1/2"   | 749  |
|-------------------|------|
| S3021DR-34-1/2"   | 749  |
| S3621BDL-34-1/2"  | 838  |
| S3621BDR-34-1/2"  | 838  |
| S4821B12D-34-1/2" | 1244 |
| S6021B12D-34-1/2" | 1357 |

#### Vanities with Drawers

| S3021DL-34-1/2"   | 883  |
|-------------------|------|
| S3021DR-34-1/2"   | 883  |
| S3621BDL-34-1/2"  | 1006 |
| S3621BDR-34-1/2"  | 1006 |
| S4821B12D-34-1/2" | 1355 |
| S6021B12D-34-1/2" | 1519 |

S3021DR

S4821B and S6021B

S3621BDR