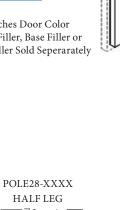

1. Only available in KM

2. Not available in KE

LEG-SMALL52 HALF LEG

• Mounted to Wall Filler, Base Filler or Column Boxes. Filler Sold Seperarately

Boxed columns can be used as floating shelves

1. Not available in AP