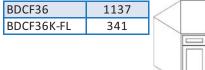

1. Not available in KE

BDCF36

BDCF36K-FL

**Drawer Bases** 

DB12(3)

DB15(3)

DB18(3)

DB21(3)

**Base Diagonal Corner Sink** 

885

267

600

626

642

661

BDCF36KFL Front frame, door