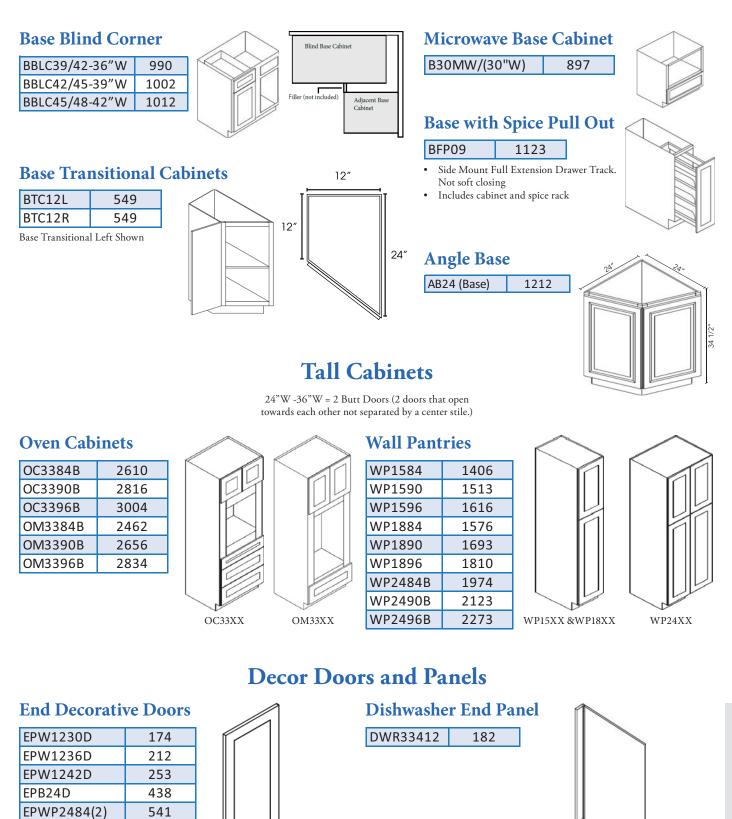

#### **Base Blind Corner**

| BBLC39/42-36"W | 846 |
|----------------|-----|
| BBLC42/45-39"W | 856 |
| BBLC45/48-42"W | 865 |

#### **Microwave Base Cabinet**

B30MW/(30"W) 778

#### **Base with Spice Pull Out** BFP09 988

- . Side Mount Full Extension Drawer Track. Not soft closing
- Includes cabinet and spice rack insert (2 middle racks are adjustable)

## **Tall Cabinets**

24"W -36"W = 2 Butt Doors (2 doors that open towards each other not separated by a center stile.)

#### **Oven Cabinets**

| OC3384B | 1796 |
|---------|------|
| OC3390B | 1935 |
| OC3396B | 2075 |
|         |      |

#### **Wall Pantries**

| WP1584 <sup>1</sup>           | 976  |  |
|-------------------------------|------|--|
| WP1590 <sup>1</sup>           | 1048 |  |
| WP1596 <sup>1</sup>           | 1119 |  |
| WP1884                        | 1093 |  |
| WP1890                        | 1174 |  |
| WP1896                        | 1254 |  |
| WP2484B                       | 1368 |  |
| WP2490B                       | 1473 |  |
| WP2496B                       | 1574 |  |
| 1. WP15XX not available in KE |      |  |

#### **Oven Cabinets**

| 2226 |
|------|
| 2404 |
| 2565 |
| 2101 |
| 2268 |
| 2422 |
|      |

1. Not available in AP

# Wall PantriesWP15841218WP15901307WP15961396WP18841364WP18901465

WP1896

WP2484B

WP2490B

WP2496B

DWR33412